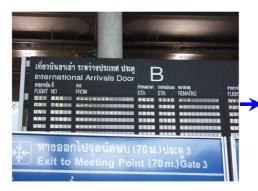

## Transportation Guide for taking Public Taxi from Bangkok Int'l Airport to Rose Garden Riverside

1. Came out from "Arrival Hall B" of Bangkok Int'l Aiport

2. Turn Left and you will find a sign showing you to Gate 3