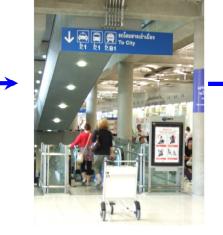

## Transportation Guide for taking Public Taxi from Bangkok Int'l Airport to Rose Garden Riverside

1. Came out from "Arrival Hall B" of Bangkok Int'l Aiport

2. Turn Left and you will find a sign showing you to Gate 3

3. Keep walking for a minute, you will find 'Tourism Authority' on your left (it is next to the Entrance 3)

4. This is 'Entrance 3'

5. Turn Right and you will find an elevator for bringing you to the G/FL of Bangkok Int'l Airport.