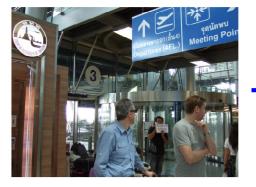

3. Keep walking for a minute, you will find 'Tourism Authority' on your left (it is next to the Entrance 3)

4. This is 'Entrance 3'

5. Turn Right and you will find an elevator for bringing you to the G/FL of Bangkok Int'l Airport.

6. Then you will see another "Extrance 3" sign. Take this exit to get out from the Airport.

7. Then you turn left (you will see a sign like this on the wall)

Keep walking till for 1-2 mins and you will find taxi counters