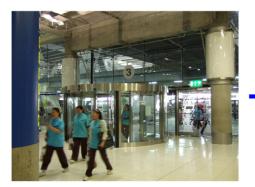

6. Then you will see another "Extrance 3" sign. Take this exit to get out from the Airport.

7. Then you turn left (you will see a sign like this on the wall)

Keep walking till for 1-2 mins and you will find taxi counters