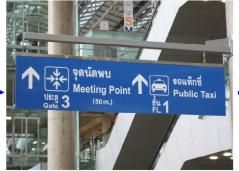

6. Then you will see another "Extrance 3" sign. Take this exit to get out from the Airport.

7. Then you turn left (you will see a sign like this on the wall)

Keep walking till for 1-2 mins and you will find taxi counters