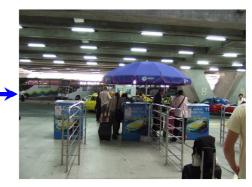

6. Then you will see another "Extrance 3" sign. Take this exit to get out from the Airport.

7. Then you turn left (you will see a sign like this on the wall)

Keep walking till for 1-2 mins and you will find taxi counters

8. Yu can get public taxi from them to the Rose Garden Riverside.

You are advised to pass the directions on p. 2 to them and they will drive you to the Rose Garden Riverside.