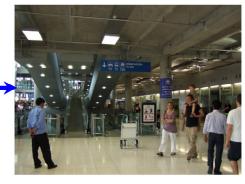

3. Keep walking for a minute, you will find 'Tourism Authority' on your left (it is next to the Entrance 3)

4. This is 'Entrance 3'

5. Turn Right and you will find an elevator for bringing you to the G/FL of Bangkok Int'l Airport.

6. Then you will see another "Extrance 3" sign. Take this exit to get out from the Airport.

7. Then you turn left (you will see a sign like this on the wall)

Keep walking till for 1-2 mins and you will find taxi counters