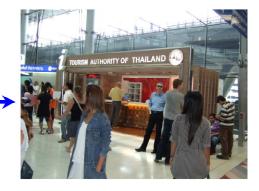

3. Keep walking for a minute, you will find 'Tourism Authority' on your left (it is next to the Entrance 3)

4. This is 'Entrance 3'

5. Turn Right and you will find an elevator for bringing you to the G/FL of Bangkok Int'l Airport.