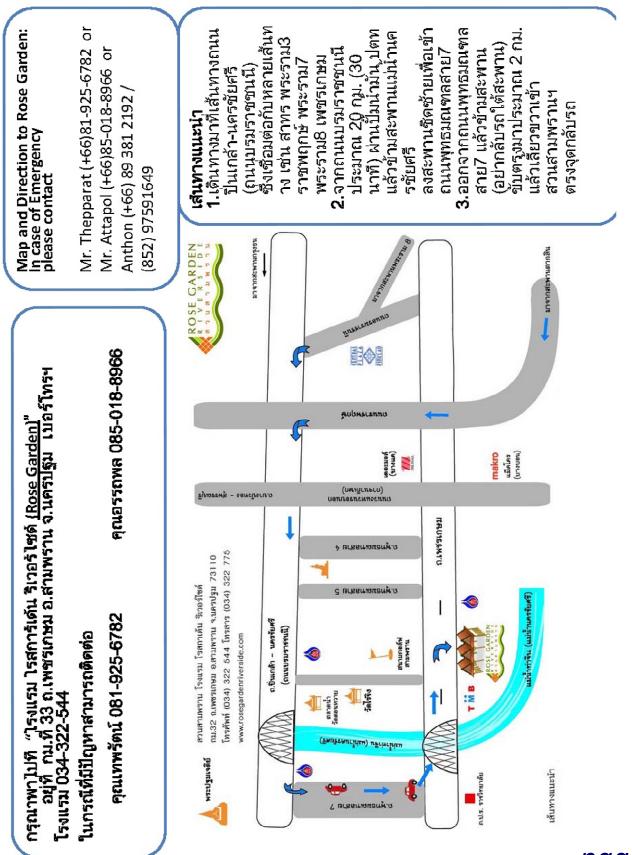

8. Yu can get public taxi from them to the Rose Garden Riverside.

You are advised to pass the directions on p. 2 to them and they will drive you to the Rose Garden Riverside.