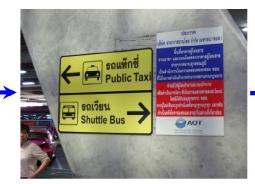

6. Then you will see another "Extrance 3" sign. Take this exit to get out from the Airport.

7. Then you turn left (you will see a sign like this on the wall)

Keep walking till for 1-2 mins and you will find taxi counters

8. Yu can get public taxi from them to the Rose Garden Riverside.

You are advised to pass the directions on p. 2 to them and they will drive you to the Rose Garden Riverside.